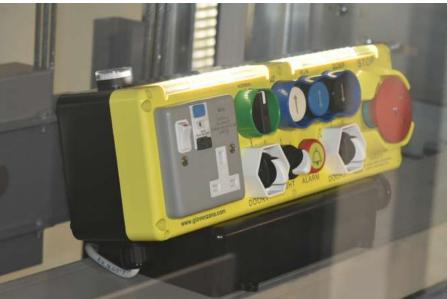

#### **MAIN FEATURES**

- · Double high luminosity builted-in led strips
- High impact
- · Positive opening cam switch
- E-stop fail safe NC contact block
- 15° inclination base
- Self-monitored contact block as per LEIA/UK advice

### **PRODUCT COMPOSITION**