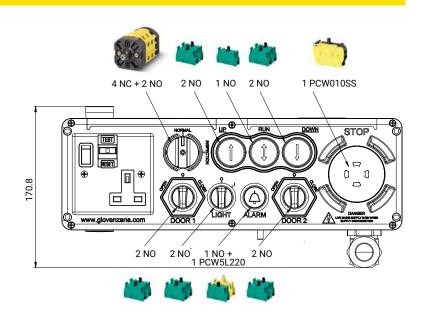

ively and functionally meets code and our partner requirements.



### LIGHTING IMPROVEMENT

The **GMS375** incorporates two bright LED strip lights molded into the top of the inspection box.

This allows for additional focused yet flexible lighting on the car top in case of weak lighting conditions.



### **INTEGRATED SOCKET**

The **GMS375** also incorporates a UK RCD socket. Major international sockets can be fitted on request to adapt the inspection box to the global market.



# Elevator Car Top Maintenance Station GMS375

#### **MAIN FEATURES**

- · Double high luminosity builted-in led strips
- High impact
- · Positive opening cam switch
- E-stop fail safe NC contact block
- 15° inclination base
- Self-monitored contact block as per LEIA/UK advice



### **PRODUCT COMPOSITION**





### **TECHNICAL DRAWINGS**



360





Further informations to giovenzana@giovenzana.com