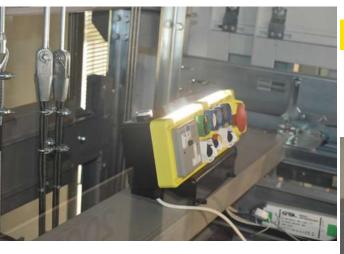

# Elevator Car Top Maintenance Station **GMS375**

### LIGHTING IMPROVEMENT

The **GMS375** incorporates two bright LED strip lights molded into the top of the inspection box.

This allows for additional focused yet flexible lighting on the car top in case of weak lighting conditions.

### **INTEGRATED SOCKET**

The **GMS375** also incorporates a UK RCD socket. Major international sockets can be fitted on request to adapt the inspection box to the global market.