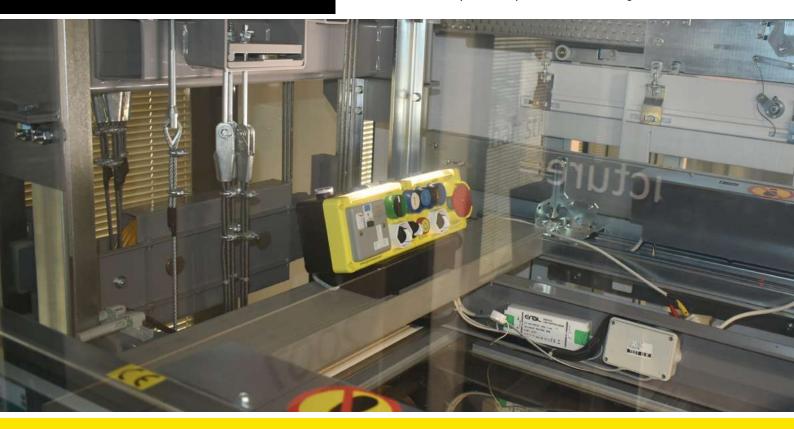

### LIGHTING IMPROVEMENT

The **GMS375** incorporates two bright LED strip lights molded into the top of the inspection box.

This allows for additional focused yet flexible lighting on the car top in case of weak lighting conditions.

### **INTEGRATED SOCKET**

The **GMS375** also incorporates a UK RCD socket. Major international sockets can be fitted on request to adapt the inspection box to the global market.