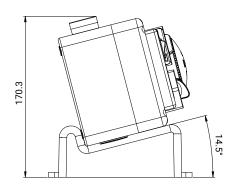

#### **MAIN FEATURES**

- · Double high luminosity builted-in led strips
- High impact
- · Positive opening cam switch
- E-stop fail safe NC contact block
- 15° inclination base
- Self-monitored contact block as per LEIA/UK advice

### **TECHNICAL DRAWINGS**

360

Further informations to giovenzana@giovenzana.com