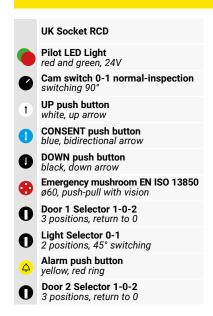

### **INTEGRATED SOCKET**

The **GMS375** also incorporates a UK RCD socket. Major international sockets can be fitted on request to adapt the inspection box to the global market.

#### **MAIN FEATURES**

- · Double high luminosity builted-in led strips
- High impact
- · Positive opening cam switch
- E-stop fail safe NC contact block
- 15° inclination base
- Self-monitored contact block as per LEIA/UK advice

### **PRODUCT COMPOSITION**